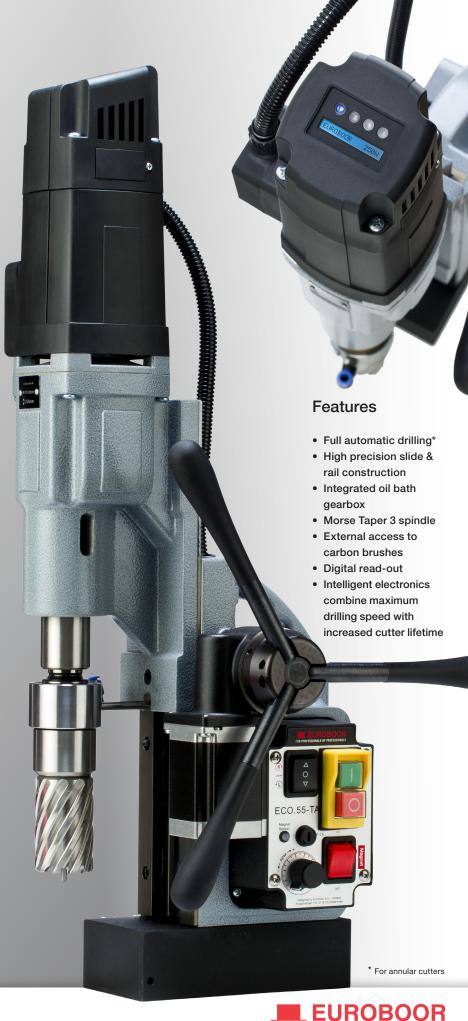

## **Automatic** magnetic drill ECO.55-TA

55mm

cw/ccw rotation

protection

Smart restart

Smart variable

Digital display

indicators

Oil bath

gearbox

Soft

Auto feed and return

Efficient drilling to the second power. Featuring a newly designed self-feed system our automatic machines offer the top level of technology.

With highly intelligent electronics, the most stable construction in the market and functionalities such as "automatic return", these drilling machines will actually drill holes with the highest efficiency for you.